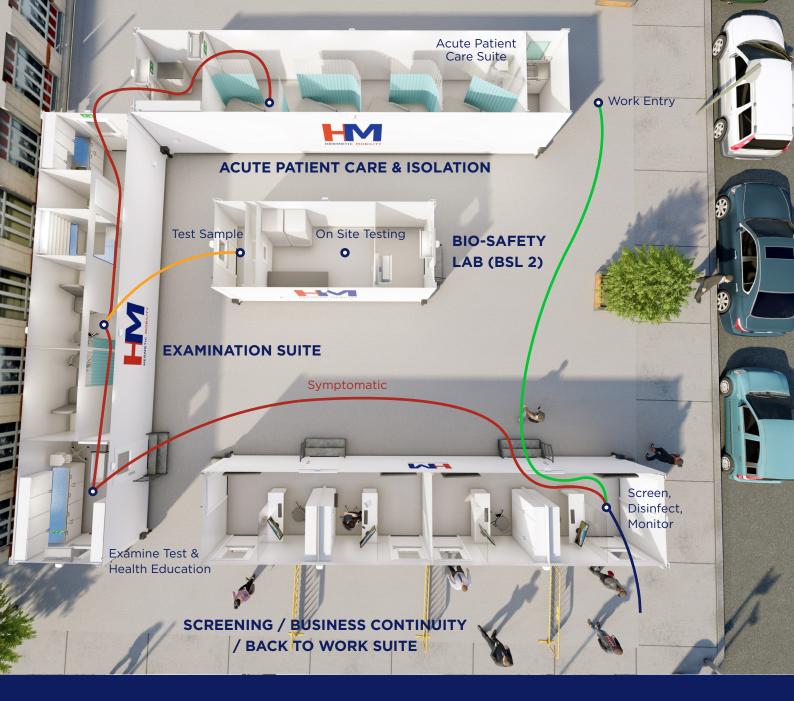

#### SCREENING / BUSINESS CONTINUITY / BACK TO WORK SUITE

- The new face of your organization.
- Back to work in an organized and safe environment.
- First line of defense for the organization, stop COVID-19 at the door.
- Monitor, disinfect and control access with dedicated channels into your facility.
- The smart, sleek design with top of the range finishes.
- Leading technologies such as FLIR (forward looking infrared) cameras used to quickly and easily detect symptomatic personnel moving through the channels.

#### **EXAMINATION** SUITE

- A full medical examination suite with top of the range medical finishes.
- Medical grade floor and wall linings which create a robust surface coating that is hygienic, easy to clean, sanitize and reduces maintenance effort and costs.
- Coving, capping and drain systems that eliminate dirt and bacteria build-up.
- Cabinets and joinery to medical grade
  standards.
- A safe environment for examining patients.
- Supplied fully equipped upon request.

#### ACUTE PATIENT CARE SUITE:

- A complete hermetic (airtight) solution
- A negative pressure system for enhanced safety and treatment of acute symptomatic patients.
- Industry leading containment HVAC (heating, ventilation, air-conditioning) and pressurization systems.
- Floor to ceiling medical grade linings which create a robust surface coating that is hygienic, easy to clean, sanitize and reduces maintenance effort and costs.
- Hospital specification curtain systems.
- Supplied fully equipped upon request.

#### BIO-SAFETY LAB (BSL 2):

- Industry leading bio-containment and on-site virus testing laboratory
- Built to WHO and NIH guidelines
- Divided into designated pressurized work zones to prevent cross-contamination.
- Industry leading containment HVAC (heating, ventilation, air-conditioning) and pressurization systems creating a hermetic (airtight) environment.
- HEPA filtered supply air system with the primary containment equipment for a safe sample flow throughout the laboratory process.
- HEPA Filtered sample transfer airlocks centrally located in the Laboratory Command Center allow for samples to be processed into the laboratory while maintaining robust Chain of Custody Procedures.
- Medical grade stainless steel pressurized doors providing a sterile and airtight facility.
- Floor to ceiling medical grade linings which create a robust surface coating that is sterile, easy to clean, and reduces maintenance effort and costs.
- Hermetic Mobility Biocontainment Lab is delivered fully-equipped and ready for on-site commissioning.