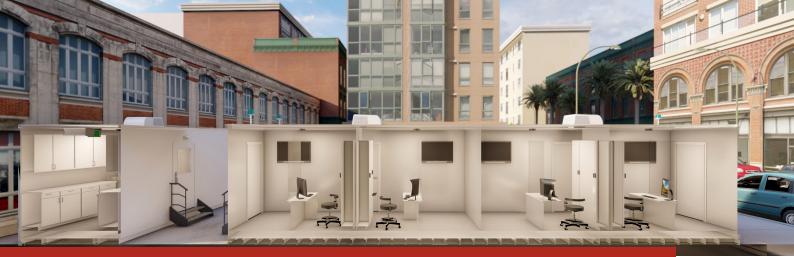

The suite offers a full modular system, with flexibility to be used as a whole system or customised and scaled to the customer's needs.

At Hermetic Mobility Africa, our customer needs are top of mind when we build our container suites using the highest quality manufactured materials, strict quality controls and industry leading technologies to create a perfect medical solution. The design is sleek, smart and will be representative of your entities identity becoming the new point of entry to your business, mine, medical facility or factory. The finishes abide by NIH, CDC, and WHO design standards.

#### **EXAMINATION** SUITE

- A full medical examination suite with top of the range medical finishes.
- Medical grade floor and wall linings which create a robust surface coating that is hygienic, easy to clean, sanitize and reduces maintenance effort and costs.
- Coving, capping and drain systems that eliminate dirt and bacteria build-up.
- Cabinets and joinery to medical grade
  standards.
- A safe environment for examining patients.
- Supplied fully equipped upon request.