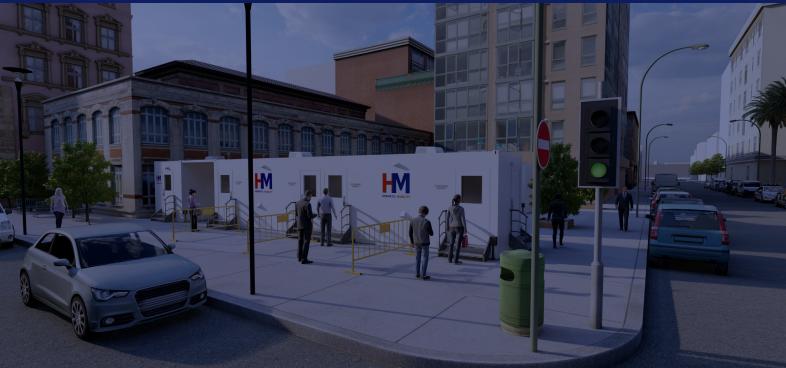

#### SCREENING / BUSINESS CONTINUITY / BACK TO WORK SUITE

- The new face of your organization.
- Back to work in an organized and safe environment.
- First line of defense for the organization, stop COVID-19 at the door.
- Monitor, disinfect and control access with dedicated channels into your facility.
- The smart, sleek design with top of the range finishes.
- Leading technologies such as FLIR (forward looking infrared) cameras used to quickly and easily detect symptomatic personnel moving through the channels.