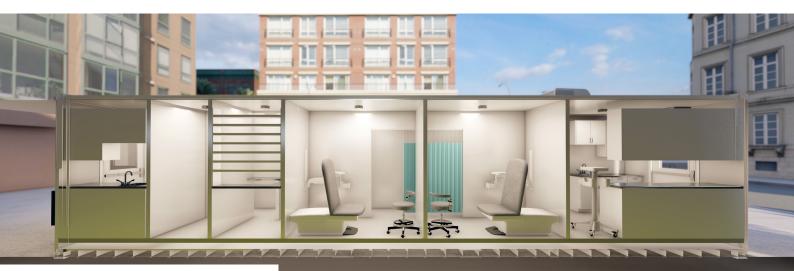

#### **EXAMINATION** SUITE

- A full medical examination suite with top of the range medical finishes.
- Medical grade floor and wall linings which create a robust surface coating that is hygienic, easy to clean, sanitize and reduces maintenance effort and costs.
- Coving, capping and drain systems that eliminate dirt and bacteria build-up.
- Cabinets and joinery to medical grade
  standards.
- A safe environment for examining patients.
- Supplied fully equipped upon request.

#### ACUTE PATIENT CARE SUITE:

- A complete hermetic (airtight) solution
- A negative pressure system for enhanced safety and treatment of acute symptomatic patients.
- Industry leading containment HVAC (heating, ventilation, air-conditioning) and pressurization systems.
- Floor to ceiling medical grade linings which create a robust surface coating that is hygienic, easy to clean, sanitize and reduces maintenance effort and costs.
- Hospital specification curtain systems.
- Supplied fully equipped upon request.