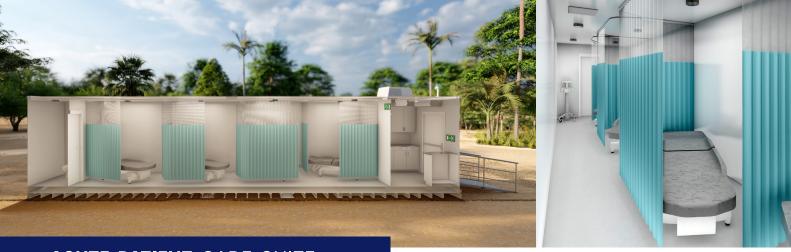

#### ACUTE PATIENT CARE SUITE:

- A complete hermetic (airtight) solution
- A negative pressure system for enhanced safety and treatment of acute symptomatic patients.
- Industry leading containment HVAC (heating, ventilation, air-conditioning) and pressurization systems.
- Floor to ceiling medical grade linings which create a robust surface coating that is hygienic, easy to clean, sanitize and reduces maintenance effort and costs.
- Hospital specification curtain systems.
- Supplied fully equipped upon request.